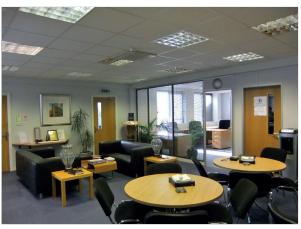

uters
- Anti-static Carpet Tiles
- Perimeter Trunking for Telephone, Computer and Data Cabling
- All office furniture including Desks, Chairs, Storage Cupboard and Telephones (for incoming calls only)
- Projector Screen

### **Rent includes:**

Business Rates
Electricity
Water Rates
Service Charge
Building Insurance

Shared facilities include toilets, kitchen and reception area. There is an option to hire additional conference rooms for meetings and expansion.

### Additional costs for the suite include:

- One off charge for allocation of dedicated telephone number at £75 + VAT
- Use of a colour laser printer (Xerox 6360DN) is available in the room (if required) at 2p mono and 5p colour per sheet + VAT
- Faxing and photocopies are available from the main office at a cost of 15p per page



Reception Area and view into Office Suite