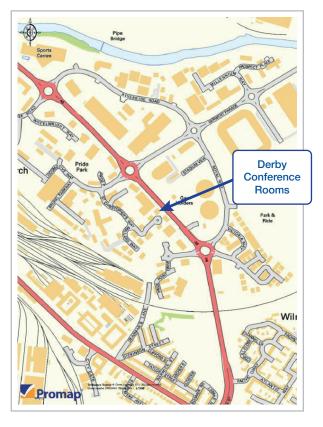

### Location

Patriot Way Business Park is a prestigious office campus, conveniently situated within one of the East Midlands' premier business locations. The property has excellent frontage onto Pride Parkway one of the main access routes through Pride Park. The development is a short distance from the city centre and provides swift links to the A52 and M1. Other occupiers within Pride Park include: Derby County Football Club, Geldards Law Firm, Midland Mainline, AEA Technology and David Lloyd Leisure.